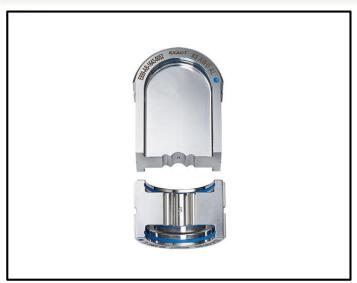

## **FEATURES:**

- Vivid Color Coding & Center Mark for Easiest Selection and Die Alignment
- Die Size Pressed into Connector matches wire size Eliminating Cross Referencing
- Stainless Steel Finish Protects Against Corrosion