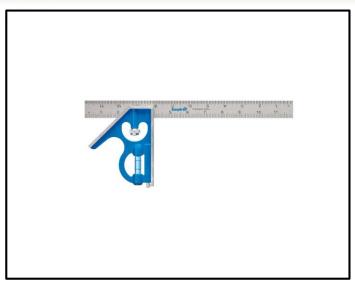

## 12" (30cm) TRUE BLUE® Combination Square

The Empire 12 in. (30 cm)
Combination Square accurately measures distances and angles with the True Blue leveling vial. This square features blade etchings in inches and a hardened scriber for marking surfaces. Solidly crafted with an etched steel blade, it includes a self-aligning draw bolt that allows for fast, easy measurement changes.

## **FEATURES:**

- High impact acrylic e-BAND™ mono vial offer superior durability
- Blade Lock<sup>™</sup> aligns blade for quick & accurate adjustment
- Heavy duty machined head for guaranteed accuracy
- Scriber pin stored on board for convenient marking of materials
- Etched markings