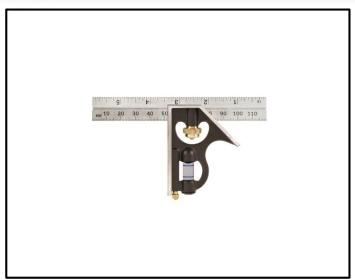

## **6" (15cm) TRUE BLUE® Combination** Square

The durable and accurate Empire 6 in. (15cm) Blade Pocket Combination Square features in. graduations. Its self-aligning draw bolt is great for quick measurement changes. True blue vial for accuracy.

## **FEATURES:**

- High impact acrylic e-BAND™ mono vial offer superior durability
- Blade Lock<sup>™</sup> aligns blade for quick & accurate adjustment
- Heavy duty machined head for guaranteed accuracy
- Scriber pin stored on board for convenient marking of materials
- Etched markings