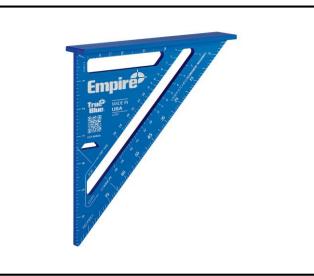

#### 7" TRUE BLUE<sup>®</sup> Laser Etched Rafter Square

The Empire e2994 True Blue® Laser Etched 7 in. Rafter Square features permanent laser markings for superior readability in any light condition. An increase heel width that is up to 25% wider than leading competitors gives increased stability while cutting deck boards. Thick anodized matte 6063 aluminum provides a safer cutting guide and will not rust or corrode.

## **INCLUDES:**

(1) 7" TRUE BLUE® Laser Etched Rafter Square (e2994)

# **FEATURES:**

- Permanent laser etched markings
- Laser etched markings provide 2X accuracy over standard stamped squares
- High visibility markings
- 40% wider heel provides more stability on working materials
- Anodized aluminum
- Conversion tables for common application needs