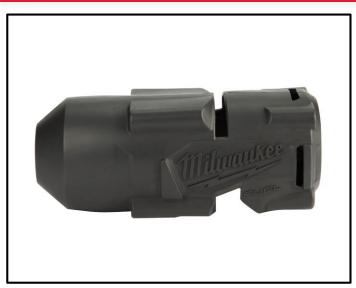

# M18 FUEL High Torque Impact Wrench Protective Tool Boot

The Milwaukee 49-16-2767 tool boot is for use with the M18 FUEL High Torque Impact Wrench (2767-20 and 2863-20) only. This product provides a lightweight, durable solution that is meant to protect the tool and work surface. A durable rubber design will withstand corrosive materials commonly found in maintenance environments. Not for use on or near live electrical circuits. Use on any other product may result in damage to tool motor and may void tool warranty.

## **FEATURES:**

- Form-fitting, lightweight design protects the tool and work surface while adding minimal size or weight to the tool
- Flexible material allows for easy install and removal
- Durable proprietary rubber designed to withstand corrosive materials commonly found in maintenance environments
- Fits the M18 FUEL high torque impact wrench (2767-20 and 2863-20)
- Rubber boot protects the tool and work surface
- Protects the tool
- Best in class performance