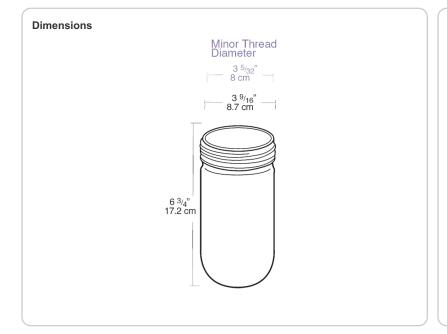

| Project:     | Туре: |
|--------------|-------|
| Prepared By: | Date: |

## **Technical Specifications**

## Listings

## **UL Listing:**

Suitable for wet locations when used with Vaporproof fixtures. Suitable for dry, damp or wet locations when used as replacement globes for listed fixtures. Fixtures must be installed with lamp base up when outdoors.

## Construction

#### Glass Globes:

Clear thermal shock resistant soda lime glass standard

### Electrical

#### Maximum Wattage:

150 watts

# Other

#### **Buy American Act Compliance:**

RAB values USA manufacturing! Upon request, RAB may be able to manufacture this product to be compliant with the Buy American Act (BAA). Please contact customer service to request a quote for the product to be made BAA compliant.



### **Features**

Crystal Lime glass in six colors

Colors available for signaling or decorative applications