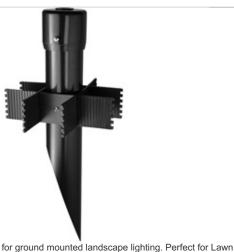

| Project:     | Туре: |
|--------------|-------|
| Prepared By: | Date: |

Sturdy 19" PVC mounting post for ground mounted landscape lighting. Perfect for Lawn Lights, PAR-38 and Quartz Floods. Post is 2 1/2" pipe (2 7/8" O.D.) In-ground stabilizing grid. included.

#### **Features**

Cleanly styled molded PVC cap

Rugged extruded PVC pipe

Sturdy "Ground Grabber" stabilizer with teeth and ribs for maximum stability

Also available a 19" PVC post and an extra rugged Die cast aluminum cap for heavier HID floods

1/2" threaded hole fits standard floodlights & lawn lights

Thick wall PVC post with molded-in color

Post Adapter lets you add outlets and sensors