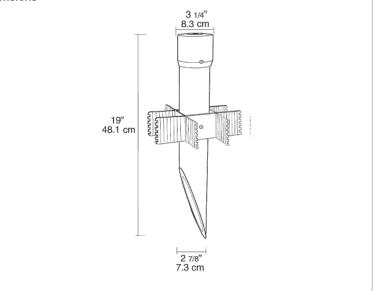

| Project:     | Туре: |
|--------------|-------|
| Prepared By: | Date: |

Sturdy 19" PVC mounting post for ground mounted landscape lighting. Perfect for Lawn Lights, PAR-38 and Quartz Floods. Post is 2 1/2" pipe (2 7/8" O.D.) In-ground stabilizing grid. included.

# Dimensions