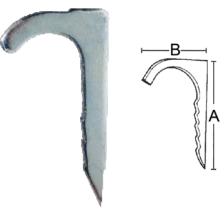

## Nail Straps - Heavy Duty - Rigid IMC & EMT

- ▶ Secures Rigid, IMC & EMT Conduits thru 1" Diameter
- Zinc Plated Stamped Steel
- Wood or Masonry Applications

| Dimensions = Inche |       |       |       |       |              |  |  |
|--------------------|-------|-------|-------|-------|--------------|--|--|
| Cat.               | Trade | Dimer | sions | Inner | Outer<br>Box |  |  |
| No.                | Size  | Α     | В     | Box   |              |  |  |
| 19482              | 1/2"  | 2.13  | 1.10  | 100   | 1000         |  |  |
| 19483              | 3/4"  | 2.13  | 1.20  | 100   | 1000         |  |  |
| 19484              | 1"    | 2.25  | 1.50  | 50    | 500          |  |  |