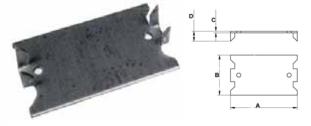

## Nail Plates

- Used to protect internal wire runs from nail punctures
- ► Hammer On
- ► Zinc Plated Stamped Steel

| [     |                 |      |        |       |       |     | Dimensions = Inches |  |  |
|-------|-----------------|------|--------|-------|-------|-----|---------------------|--|--|
| Cat.  | Trade           |      | Dimens | Inner | Outer |     |                     |  |  |
| No.   | Size            | Α    | В      | С     | D     | Box | Box                 |  |  |
| 19542 | 1-1/2" x 2-1/2" | 2.50 | 1.50   | .06   | .37   | 100 | 500                 |  |  |