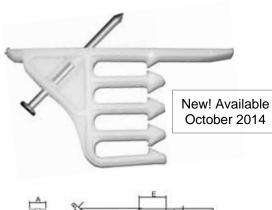

## Cable Stacker

- Accepts a wide range of NM cables
- Angled nail allows easy installation from any direction regardless of stud positioning and spacing
- ► Keeps a professional look in exposed areas
- Cables snap easily in between tines for a secure hold
- ► Makes cable identification simple
- Also used with CATV, Telephone, Instrumentation and Security Cables
- ► Material: Polypropylene

| Dimensions = Inche |            |     |      |      |     |     |      |      | s = Inches |      |
|--------------------|------------|-----|------|------|-----|-----|------|------|------------|------|
| Cat.<br>No.        | Dimensions |     |      |      |     |     |      |      | Bag        | Case |
|                    | Α          | В   | С    | D    | Е   | F   | G    | Н    | Qty        | Qty  |
| 21757              | .47        | .11 | 1.93 | 1.72 | .78 | .26 | 1.67 | 3.26 | 25         | 1000 |