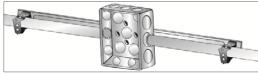

#### Conduit/Box to Stud Fastener

- ▶ Secures conduit and electrical boxes to most structures
- ▶ Provides conduit support on both sides of electrical box
- ► Hole for screw or threaded rod mount with 1/4"-20 x 5/8" stud
- ▶ Made from pre-galvanized steel
- ▶ Spring steel fasteners riveted to bar
- ▶ Secures 1/2" & 3/4" Conduit

| Cat.<br>No. | Description                                   | Box<br>Qty |
|-------------|-----------------------------------------------|------------|
| 18360       | Mount 4" Square Box with 1/2" or 3/4" Conduit | 25         |