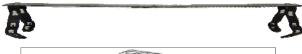

# **Ceiling Box Bar Support**

- Used where boxes need to be supported between structural members
- ▶ Adjustable Ceiling Box/Fixture Support

|--|

|   | Cat.<br>No. | Dimensions |      |      | Box |
|---|-------------|------------|------|------|-----|
|   |             | Α          | В    | С    | Qty |
| ľ | 19000       | 10.65      | 2.17 | 1.22 | 50  |