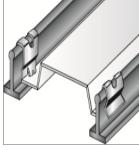

# **Lighting Troffer Fastener**

| Cat.<br>No. | Description             | Box<br>Qty |
|-------------|-------------------------|------------|
| 18280       | T-Bar Clip for Troffers | 100        |