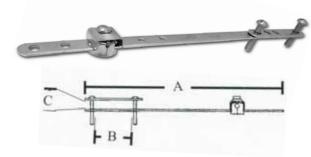

# **Ceiling Box Bar Support**

- Used where boxes need to be supported between structural members
- ▶ Adjustable Ceiling Box/Fixture Support

|--|

|   | Cat.<br>No. | Dimensions |      |      | Box |
|---|-------------|------------|------|------|-----|
|   |             | Α          | В    | С    | Qty |
| ľ | 19000       | 10.65      | 2.17 | 1.22 | 50  |