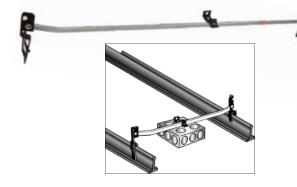

## **Box To T-Bar Fastener**

- ➤ Snap-on 24" span box hanger with dual height adjustment allows flush or 3/4" offset mount
- ▶ 1 BBC mounting clip with screw included

▶ Fits around rectangular head T-bars

Pre-galvanized steel with spring steel hardware included

| Cat.<br>No. | Description                    | Box<br>Qty |
|-------------|--------------------------------|------------|
| 18054       | 24" Span Box to T-Bar Fastener | 100        |