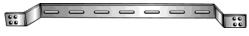

## **Box Mounting Brackets**

- Supports electrical boxes located between studs on 16" or 24" centers
- ▶ Boxes attach using self-tapping screws
- ▶ Made from pre-galvanized steel

| Cat.<br>No. | Description                        | Box<br>Qty |
|-------------|------------------------------------|------------|
| 18355       | 1-1/2" Box to Studs on 16" Centers | 50         |
| 18356       | 2-1/8" Box to Studs on 16" Centers | 50         |
| 18357       | 1-1/2" Box to Studs on 24" Centers | 50         |
| 18358       | 2-1/8" Box to Studs on 24" Centers | 50         |