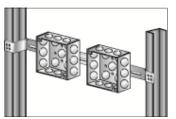

#### Conduit/Box to Stud Fastener

- ▶ Secures conduit and electrical boxes to most structures
- ▶ Provides conduit support on both sides of electrical box
- ► Hole for screw or threaded rod mount with 1/4"-20 x 5/8" stud
- ▶ Made from pre-galvanized steel
- ▶ Spring steel fasteners riveted to bar
- ▶ Secures 1/2" & 3/4" Conduit

| Cat.<br>No. | Description                                   | Box<br>Qty |
|-------------|-----------------------------------------------|------------|
| 18360       | Mount 4" Square Box with 1/2" or 3/4" Conduit | 25         |