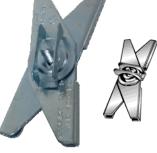

## Spring Steel Twist On T-Bar Hanger

- ▶ Supports electrical fixtures to T-Bar 15/16" wide
- Assembled with 1" OD wing nut washer
- ▶ 1/4"-20 stud 5/8" long with wing nut washer

|             |               | Dimensio | ons = Inches |
|-------------|---------------|----------|--------------|
| Cat.<br>No. | Stud<br>Size  | T-Bar    | Box<br>Qty   |
| 18022       | 1/4-20 x 5/8" | 15/16"   | 100          |