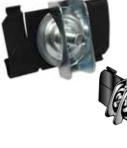

### **T-Bar Hanger Two Piece**

- Mounts fixtures or boxes to 1" T-bar
- Static Load Limit of 75 lbs
- Stud is flat head, square shoulder carriage bolt which will not turn when positioned in slot
- Assembled with 1" OD wing nut washer