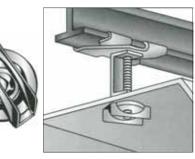

### **T-Bar Hanger Two Piece**

- Mounts fixtures or boxes to 1" T-bar
- Static Load Limit of 75 lbs
- Stud is flat head, square shoulder carriage bolt which will not turn when positioned in slot
- Assembled with 1" OD wing nut washer

|             |               | Dimensi | ons = Inches |
|-------------|---------------|---------|--------------|
| Cat.<br>No. | Stud<br>Size  | T-Bar   | Box<br>Qty   |
| 18386       | 1/4-20 x 5/8" | 1"      | 100          |