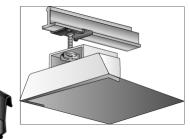

#### T-Bar Drop Wire Clip

- Pre-galvanized clips support fixtures transmitting the weight of fixture directly to the building structure
- Adds rigidity and support for truer alignment of the T-Grid & relieves the T-Grid from load stress
- Made from one-piece construction to
- accommodate various styles of T-Grid ► Includes wing nut washer
  - Cat. No.
     Stud Size
     T-Bar
     Box Qty

     18385
     5/8"
     1"
     50