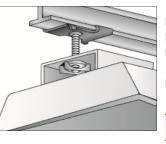

#### T-Bar Drop Wire Clip

- Pre-galvanized clips support fixtures transmitting the weight of fixture directly to the building structure
- Adds rigidity and support for truer alignment of the T-Grid & relieves the T-Grid from load stress
- Made from one-piece construction to
- accommodate various styles of T-Grid ► Includes wing nut washer
  - Cat. No.
     Stud Size
     T-Bar
     Box Qty

     18385
     5/8"
     1"
     50