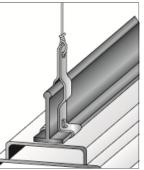

#### T-Bar Drop Wire Clip

- Pre-galvanized clips support fixtures transmitting the weight of fixture directly to the building structure
- Adds rigidity and support for truer alignment of the T-Grid & relieves the T-Grid from load stress
- Made from one-piece construction to
- accommodate various styles of T-Grid ► Includes wing nut washer
  - Cat. No.
     Stud Size
     T-Bar
     Box Qty

     18385
     5/8"
     1"
     50