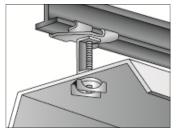

### **T-Bar Hanger Two Piece**

- Mounts fixtures or boxes to 1" T-bar
- Static Load Limit of 75 lbs
- Stud is flat head, square shoulder carriage bolt which will not turn when positioned in slot
- Assembled with 1" OD wing nut washer

|             |               | Dimensi | ons = Inches |
|-------------|---------------|---------|--------------|
| Cat.<br>No. | Stud<br>Size  | T-Bar   | Box<br>Qty   |
| 18386       | 1/4-20 x 5/8" | 1"      | 100          |