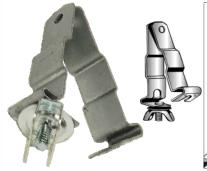

# **T-Bar Scissor Clips**

- Two-piece zinc plated clip used for mounting
- fixtures or boxes to 1" bar
- Static Load Limit of 100 lbs
- Includes wing nut washer

|             | Dimensions = Inches |       |            |
|-------------|---------------------|-------|------------|
| Cat.<br>No. | Stud<br>Size        | T-Bar | Box<br>Qty |
| 18387       | 5/8"                | 1"    | 50         |
| 18388       | 2"                  | 1"    | 50         |