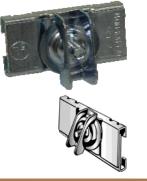

# **T-Bar Scissor Clips**

- Two-piece zinc plated clip used for mounting
- fixtures or boxes to 1" bar
- Static Load Limit of 100 lbs
- Includes wing nut washer

|             | Dimensions = Inches |       |            |
|-------------|---------------------|-------|------------|
| Cat.<br>No. | Stud<br>Size        | T-Bar | Box<br>Qty |
| 18387       | 5/8"                | 1"    | 50         |
| 18388       | 2"                  | 1"    | 50         |