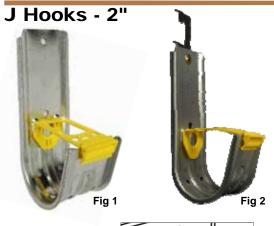

- ▶ 2" J Hooks for DataComm Applications
- Cost effective alternative to expensive cable tray
- ▶ Wide base provides support without stress for Cat5, fiber-optic, other sensitive voice/datacomm cables and inner-duct
- ▶ Continuous wide-base radius supports natural curve of cable, eliminating kinks & bending
- Cable wire retainer is supplied with every part
- ▶ Unique design eliminates the need for attachment plate when stacking
- ▶ Can be attached to a wide variety of structures using beam clamps, clips and many other components

| Cat.<br>No. | Fig | Description                                             | Box<br>Qty |
|-------------|-----|---------------------------------------------------------|------------|
| 18056       | 1   | Screw Mount                                             | 25         |
| 18405       | 2   | Clips On #12 Wire Thru 3/8" Rod and 1/8" to 3/8" Flange | 25         |