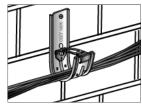

- ▶ 2" J Hooks for DataComm Applications
- Cost effective alternative to expensive cable tray
- ▶ Wide base provides support without stress for Cat5, fiber-optic, other sensitive voice/datacomm cables and inner-duct
- ▶ Continuous wide-base radius supports natural curve of cable, eliminating kinks & bending
- Cable wire retainer is supplied with every part
- ▶ Unique design eliminates the need for attachment plate when stacking
- ▶ Can be attached to a wide variety of structures using beam clamps, clips and many other components