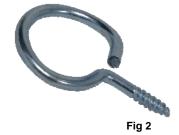

▶ Supports communications cable and other low voltage

▶ Zinc plated steel

| - |             |     |                 | Dillielisio | ns = inches |
|---|-------------|-----|-----------------|-------------|-------------|
|   | Cat.<br>No. | Fig | Ring<br>Size    | Thread      | Box<br>Qty  |
|   | 18425       | 2   | 1" Diameter     | 3/16        | 100         |
|   | 18426       | 2   | 1/1/2" Diameter | 1/4         | 100         |
|   | 18427       | 2   | 2" Diameter     | 1/4         | 100         |