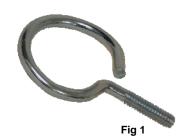

## **Bridle Rings**

- ▶ Commonly used with Beam Clamps
- Supports communications cable & other low voltage uses
- ▶ 1/4-20 Thread
- ▶ Zinc plated steel

Dimensions = Inches

| Cat.<br>No. | Fig | Ring<br>Size    | Thread | Box<br>Qty |
|-------------|-----|-----------------|--------|------------|
| 18420       | 1   | 1" Diameter     | 10-24  | 100        |
| 18421       | 1   | 1/1/2" Diameter | 1/4-20 | 100        |
| 18422       | 1   | 2" Diameter     | 1/4-20 | 100        |