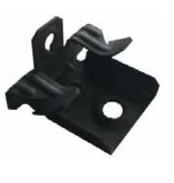

## Spring Steel Beam Clamps Universal

- ► Can be used on Bulb Tees & Beams
- ▶ Clearance for 1/4" Bolt in Tab

### Static Load Limit: 200 lbs

|             | Dimensions = Inches |            |
|-------------|---------------------|------------|
| Cat.<br>No. | Flange<br>Thickness | Box<br>Qty |
| 18018       | 1/8 to 1/4          | 100        |
| 18020       | 5/16 to 1/2         | 100        |
| 18152       | 9/16 to 3/4         | 100        |