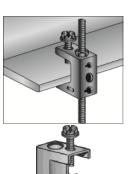

# **Spring Steel Beam Clamps**

- Can be used to suspend boxes, fixtures and bridle rings to beam flanges 1/8" to 3/4"
- ▶ Beam clamp with 1/4"-20 x 3/8" staked stud used to suspend box from bottom of beam.
- Bottom & Back Tapped 1/4-20
  - Static Load Limit: 75 lbs to 100 lbs Front Thread 75 lbs **Rear Thread 100 lbs**

(static load limits cannot be combined)

|             | Dimensions = Inches |            |  |
|-------------|---------------------|------------|--|
| Cat.<br>No. | Flange<br>Thickness | Box<br>Qty |  |
| 18012       | 1/8-1/4             | 100        |  |
| 18014       | 5/16-1/2            | 100        |  |