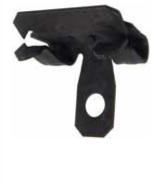

# **Spring Steel Beam Clamps**

- Can be used to suspend boxes, fixtures and bridle rings to beam flanges 1/8" to 3/4"
- ▶ Beam clamp with 1/4"-20 x 3/8" staked stud used to suspend box from bottom of beam.
- Bottom & Back Tapped 1/4-20
  - Static Load Limit: 75 lbs to 100 lbs Front Thread 75 lbs **Rear Thread 100 lbs**

(static load limits cannot be combined)

|             | Dimensions = Inches |            |  |
|-------------|---------------------|------------|--|
| Cat.<br>No. | Flange<br>Thickness | Box<br>Qty |  |
| 18012       | 1/8-1/4             | 100        |  |
| 18014       | 5/16-1/2            | 100        |  |