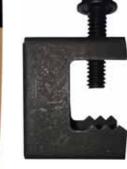

## **Beam Clamps**

- Fast installation; fits beam flange up to 1/2"
- ▶ Used with 1/4" and 3/8" threaded rod, "S" hooks, conduit hangers, electrical box, & #10-24 or 1/4"-20 bridle rings
- ► Tapping 1/4"-20 bottom and back. Also #10-24 tapping on back

#### Static Load Limit: 100 lbs

|       | Dir              |          |     |
|-------|------------------|----------|-----|
| Cat.  | Accommodates     |          | Box |
| No.   | Flange           | Drop Rod | Qty |
| 18016 | Up to 1/2" Thick | 1/4-3/8  | 100 |