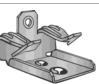

## **Beam Clamps**

- Fast installation; fits beam flange up to 1/2"
- ▶ Used with 1/4" and 3/8" threaded rod, "S" hooks, conduit hangers, electrical box, & #10-24 or 1/4"-20 bridle rings
- ► Tapping 1/4"-20 bottom and back. Also #10-24 tapping on back

#### Static Load Limit: 100 lbs

|       | Dir              |          |     |
|-------|------------------|----------|-----|
| Cat.  | Accommodates     |          | Box |
| No.   | Flange           | Drop Rod | Qty |
| 18016 | Up to 1/2" Thick | 1/4-3/8  | 100 |