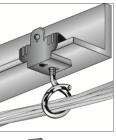

# Spring Steel Beam Clamps - 1/4-20 X 3/8" Stud

c(UL)us

us

- Can be used to suspend boxes, fixtures and bridle rings to beam flanges 1/8" to 3/4"
- ▶ Beam clamp with 1/4"-20 x 3/8" staked stud used to suspend box from bottom of beam

#### Static Load Limit: 75 lbs

|             | Dimens              | ions = Inches |
|-------------|---------------------|---------------|
| Cat.<br>No. | Flange<br>Thickness | Box<br>Qty    |
| 18123       | 1/8-1/4             | 100           |
| 18124       | 5/16-1/2            | 100           |