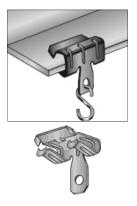

## Spring Steel Beam Clamps Universal

- ► Can be used on Bulb Tees & Beams
- ▶ Clearance for 1/4" Bolt in Tab

### Static Load Limit: 200 lbs

|             | Dimensions = Inches |            |
|-------------|---------------------|------------|
| Cat.<br>No. | Flange<br>Thickness | Box<br>Qty |
| 18018       | 1/8 to 1/4          | 100        |
| 18020       | 5/16 to 1/2         | 100        |
| 18152       | 9/16 to 3/4         | 100        |