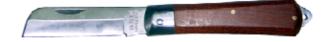

## **Pocket Knife - Coping Blade**

- ▶ Big, Carbon-Steel Coping-Type Blade
- ▶ Wood grain Handle
- ► For Skinning Small Gauge Wire & Cable

| Cat.  | Blade        | Blade  | Closed | Box | Case |
|-------|--------------|--------|--------|-----|------|
| No.   | Material     | Length | Length | Qty | Qty  |
| 54622 | Carbon Steel | 3-1/4" | 4-1/2" | 12  |      |