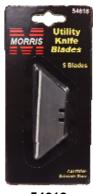

## **Utility Knife Replacement Blades & Dispenser**

54616

54618

► Holds 100 Blades (100 blades included)

- ► Heavy-duty razor-edged blades
- ▶ Universal size fits most makes of utility knives
- ▶ Blades are reversible for extra life
- ▶ Dispenser mounts vertically to dispense one blade at a time
- ► Measures 2-3/4" W x 1-1/8' D x 5" H

| Cat.<br>No. | Description                               | Inner<br>Box Qty | Outer<br>Box Qty |
|-------------|-------------------------------------------|------------------|------------------|
| 54616       | Utility Knife blade - 100 Blade Dispenser | 6                | 48               |
| 54618       | Utility Knife blades - 5 Pack             | 12               | 288              |