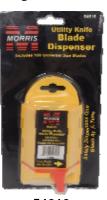

## **Utility Knife Replacement Blades & Dispenser**

54616

54618

► Holds 100 Blades (100 blades included)

- ► Heavy-duty razor-edged blades
- ▶ Universal size fits most makes of utility knives
- ▶ Blades are reversible for extra life
- ▶ Dispenser mounts vertically to dispense one blade at a time
- ► Measures 2-3/4" W x 1-1/8' D x 5" H

| Cat.<br>No. | Description                               | Inner<br>Box Qty | Outer<br>Box Qty |
|-------------|-------------------------------------------|------------------|------------------|
| 54616       | Utility Knife blade - 100 Blade Dispenser | 6                | 48               |
| 54618       | Utility Knife blades - 5 Pack             | 12               | 288              |