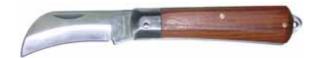

## Pocket Knife - SheepsFoot Slitting Blade

- ▶ Extra-large Curved Sheepsfoot Slitting-Blade
- ▶ Ideal for heavy-duty line work
- Wood grain handle
- ▶ Blade locks open

| Cat.  | Blade        | Blade  | Length | Box | Case |
|-------|--------------|--------|--------|-----|------|
| No.   | Material     | Length | Closed | Qty | Qty  |
| 54624 | Carbon Steel | 3"     | 4-1/2" | 12  |      |