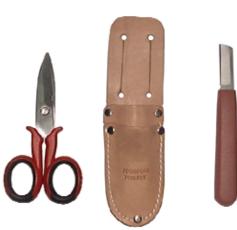

## Electrician's Scissors & Cable Splicer's Knife Set

- ► Cuts cable, telephone wire and strips insulation
- ► Tough, tempered steel knife blade holds edge longer & remains sharp
- ► Full size no-slip easy-to-grip knife handle provides greater comfort offering better control & less hand fatigue
- ► Knife has a short, coping-type blade made of the finest cutlery steel
- ▶ Scissors cut up to 16 gauge solid & 12 gauge stranded wire
- Scissors have an upper blade with two stripping notches to strip most insulations from 19-24 AWG

| Cat.<br>No. | Description                            | Box<br>Qty | Case<br>Qty |
|-------------|----------------------------------------|------------|-------------|
| 54372       | Scissors and knife kit with two-pocket | 12         | 72          |
| 54373       | Cable Splicer's knife                  | 12         | 96          |
| 54374       | Electrician's Scissors                 | 12         | 72          |