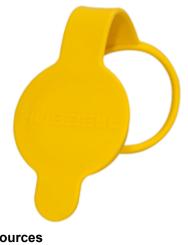

#### **Features**

- Constructed of impact-resistant TPE
- Loose fit around device allows water flow for cleaning

| Ord | lerina | Inform | nation |
|-----|--------|--------|--------|
|     |        |        |        |

Description Device Color Thermoplastic Yellow elastomer closure cap

UPC 783585456522

Catalog Number HBL50W52

**Online Resources** 

eCatalog