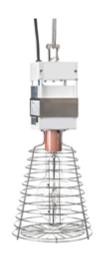

# **Metal Halide Worklights**

#### **Features**

- · Compact size for easy handling
- · Durable formed and welded wire guard
- · Hook with mounting feature mounts in seconds

## **Ordering Information**

**Description**High bay metal halide light with wire guard

**UPC** 783585528175

Catalog Number HBLMHHB400

#### **Standards**

UL

### **Specifications**

Light Type Lamp Ballast

Halide

Type P-Pulse Start, O-rated

Multi tap

#### **Performance**

**Electrical** 

Lumen Output Rating Watts 29000 15A 125V 400

Mechanical

Cord Length 3 ft.