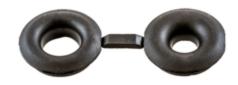

## Watertight Devices Accessories Cone Seal, 30A Twist-Lock

### **Features**

- Elastomer polymer keeps seal tight in the presence of heat, weathering, and chemicals
- Prevents water ingress

#### **Specifications**

Cone Seal Black Elastomer