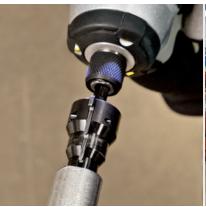

## **CONDUIT REAMING DRILL HEAD**

Designed to fit into Power Drill Chucks and Quick release adapters, the new Conduit Reaming Drill Head from Klein Tools lets you ream and install conduit runs quickly and with less effort, saving time (and ultimately money).