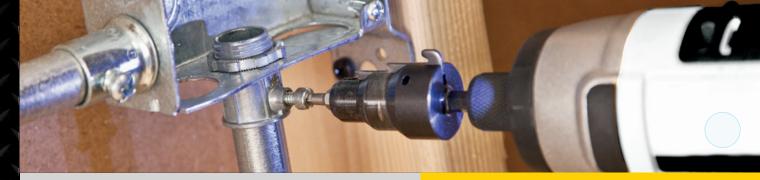

## **CONDUIT REAMING DRILL HEAD**

Designed to fit into Power Drill Chucks and Quick release adapters, the new Conduit Reaming Drill Head from Klein Tools lets you ream and install conduit runs quickly and with less effort, saving time (and ultimately money).