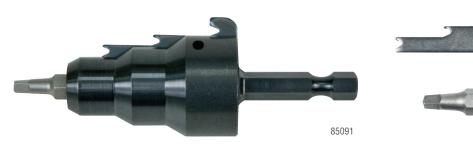

- Includes precision engineered replaceable reaming blade for 1/2", 3/4" and 1" conduit.
- Includes replaceable No.2 square recess bit for installing conduit fittings.
- Replacement blades and bits are available.
- Made in the USA.

Available Replacement Parts

4H1R2

| Cat. No. | UPC# 0-92644+ | Description                       | Capacity                  | Weight (Ibs/kg) |
|----------|---------------|-----------------------------------|---------------------------|-----------------|
| 85091    | 85091-2       | Conduit Fitting Reamer Drill Head | 1/2", 3/4" and 1" conduit | 0.33 (0.15 kg)  |
| 19353    | 85703-4       | Conduit Reamer Replacement Blade  | n/a                       | n/a             |
| 4H1R2    | 32427-7       | #2 Square Recess Bit              | n/a                       | n/a             |