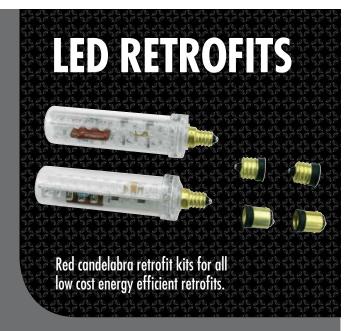

## **LED RETROFIT KITS**

| Item Number | Description                                             |
|-------------|---------------------------------------------------------|
| 20710       | One Red LED Exit Retrofit Lamp                          |
| 20711       | One Red LED Exit Retrofit Lamp Kit With 2 Base Adapters |
| 20714       | Two Red LED Exit Retrofit Lamps With 4 Base Adapters    |