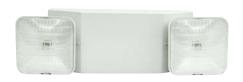

## **EXIT AND EMERGENCY**

| Item Number | Description                                                       |
|-------------|-------------------------------------------------------------------|
| 20783D      | Red LED Exit Sign Universal Battery Backup WH Housing             |
| 20742D      | Red LED Exit Sign Universal AC Only WH Housing                    |
| 20723       | 2 Headed Adjustable Economy Combination Red Universal             |
| 20760C      | White Polycarbonate 2 X 5.4 watt Emergency Light,<br>Square Heads |