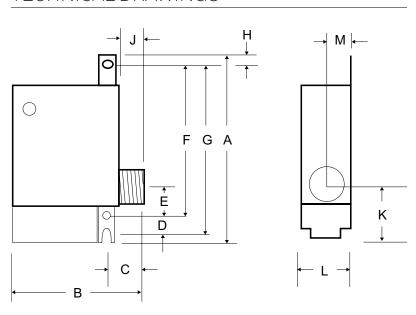

| DIMENSIONS   |       |       |     |       |     |         |       |     |      |         |       |     |  |
|--------------|-------|-------|-----|-------|-----|---------|-------|-----|------|---------|-------|-----|--|
| KEY          | А     | В     | С   | D     | Е   | F       | G     | Н   | J    | K       | L     | М   |  |
| MM (NOMINAL) | 95    | 65    | 20  | 10    | 20  | 75      | 85    | 5   | 10   | 35      | 40    | 15  |  |
| IN.          | 3 1/4 | 2 3/8 | 3/4 | 15/32 | 3/4 | 2 29/32 | 3 3/8 | 1/4 | 7/16 | 1 15/32 | 1 1/2 | 5/8 |  |