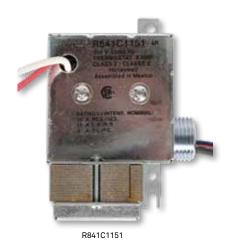

## TECHNICAL DRAWINGS

| PRODUCT   | DESCRIPTION                                                   | PRICE |
|-----------|---------------------------------------------------------------|-------|
| R841C1151 | ELECTROMECHANICAL RELAY C/W TRANSFORMER 24 V [6000 W @ 600 V] | 85.00 |
| R841D1036 | ELECTROMECHANICAL RELAY W/O TRANSFORMER 24 V [6000 W @ 600 V] | 69.00 |