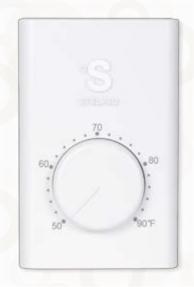

### COLOR

white

#### **FINISH**

molded plastic

#### CONTROL

- 2-wire connection (single pole model) or 4-wire connection (double pole model)
- temperature in degrees Fahrenheit
- off position (double pole model)

### TEMPERATURE RANGE

between 50 to 90 °F