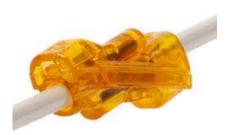

## Features

Crimp-free, push-in butt splice Low insertion force for fast connections Easily passes through 1/2" knockouts End-to-end connection ideal for pre-fab operations Transparent polycarbonate window for visual inspection of connection Wide wire range of 12 - 20 AWG solid, 12 - 16 AWG stranded Made in the U.S.A.