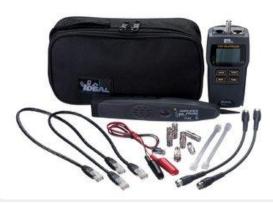

## **Test-Tone-Trace VDV Kit**

## **Features**

Verify if new VDV installations are wired correctly Troubleshoot existing VDV wiring installations Locate hard to find cables
Test & Identify all common errors in modular plug/jack terminations that lead to slow/no connections: Shorts, Opens, Miswires, Split Pairs, and Reversals
Verify custom made cables for proper wiring and continuity (RJ-45, RJ-11, F, BNC, RCA) Identify shielded and 568A to 568B uplink cables Identify a single cable within a bunch of cables
Tone & Trace entire cables, select pairs, or individual wires within a cable

## Models Overview

| Description             | Catalog # |
|-------------------------|-----------|
| Test-Tone-Trace VDV Kit | 33-866    |

©2013 IDEAL INDUSTRIES, INC. All rights reserved.