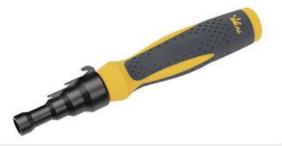

## **Twist-A-Nut Conduit Deburring Tool**

## Features

Deburrs inside and outside edges of 1/2, 3/4, and 1 inch thin wall conduit Hooded tip tightens EMT fitting set screws without slipping Removable head interchangable with IDEAL 7-in-1 Twist -a-Nut<sup>™</sup> Screwdriver shaft (35-908) Head can be used in drill or cordless screwdriver Universal Wire-Nut® wrench in handle end eases installation of twist-on connectors Lifetime guarantee (excludes blades)