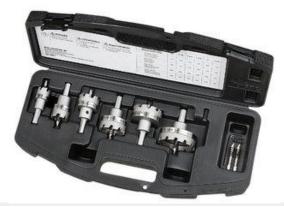

## TKO™ Carbide Tipped Hole Cutter 6 Piece Master Electrician's Kit

## **Features**

SmoothStart™ pilot drill prevents carbide damage by gradually guiding cutter to material

Precision ground carbide teeth for fast cutting of clean, round holes

Designed specifically for sheet metal cutting, even stainless steel

Over drill flange built in to prevent penetration beyond the sheet metal

Includes cutters for all conduit sizes from 1/2" to 2" conduit along with two spare SmoothStart  $^{\rm TM}$  pilot bits and a convenient carrying case