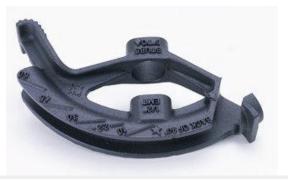

## **Ductile Iron Bender Head for 1/2 inch EMT conduit**

## Features

Ductile iron construction for added durability Heat-treated for extra strength – reinforced at stress points for longer life Precision-located degree scale, star, arrow and rim notch for perfect bends every time Markings raised and cast into bender body on both sides for easy visibility Deeply serrated step helps prevent slippage when applying

maximum leverage Grooved internal hook surface helps prevent conduit from

slipping

Flat hook surface provides stable starting point Lifetime replacement guarantee