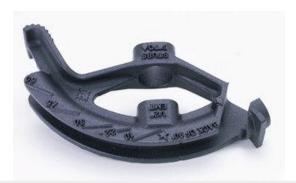

## **Ductile Iron Bender Head for 1 inch EMT conduit**

## **Features**

Ductile iron construction for added durability

Heat-treated for extra strength – reinforced at stress points for longer life

Precision-located degree scale, star, arrow and rim notch for perfect bends every time

Markings raised and cast into bender body on both sides for easy visibility

Deeply serrated step helps prevent slippage when applying maximum leverage

Grooved internal hook surface helps prevent conduit from slipping

Flat hook surface provides stable starting point Lifetime replacement guarantee