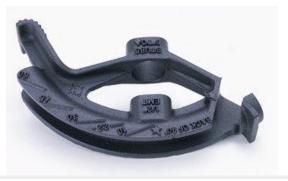

## **Ductile Iron Bender Head for 1-1/4 inch EMT conduit**

## Features

Ductile iron construction for added durability Heat-treated for extra strength – reinforced at stress points for longer life Precision-located degree scale, star, arrow and rim notch for perfect bends every time Markings raised and cast into bender body on both sides for easy visibility Deeply serrated step helps prevent slippage when applying maximum leverage

Grooved internal hook surface helps prevent conduit from slipping

Flat hook surface provides stable starting point Lifetime replacement guarantee