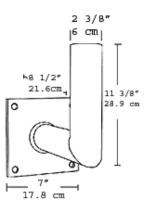

### **Bullhorns:**

1 Tenon for slip fitters. Right angle bracket. Bullhorns fit 2 3/8" (6cm) O.D. tenons and accommodate 2 3/8" (6cm) slip fitters. Steel tubing .150" and .200" thick welded with (4) 3/8" bolts for securing to pole.

# Slipfitters & Wall Brackets:

3/16" thick steel with 1/2" nuts and bolts.