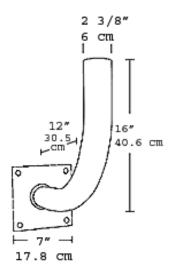

#### **Bullhorns:**

1 Tenon for slip fitters. Curved bracket. Bullhorns fit 2 3/8" (6cm) O.D. tenons and accommodate 2 3/8" (6cm) slip fitters. Steel tubing .150" and .200" thick welded with (4) 3/8" bolts for securing to pole.