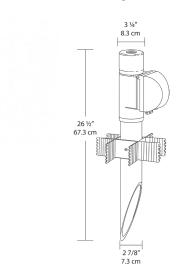

# TPPB

19" Mighty Post with Mighty Post Adapter section and Turtle In-Use cover is everything you need for a self-standing electrical outlet. Just add the decorator style outlet of your choice (GFI recommended). Mighty Post Plus has Blank instead of Turtle cover.